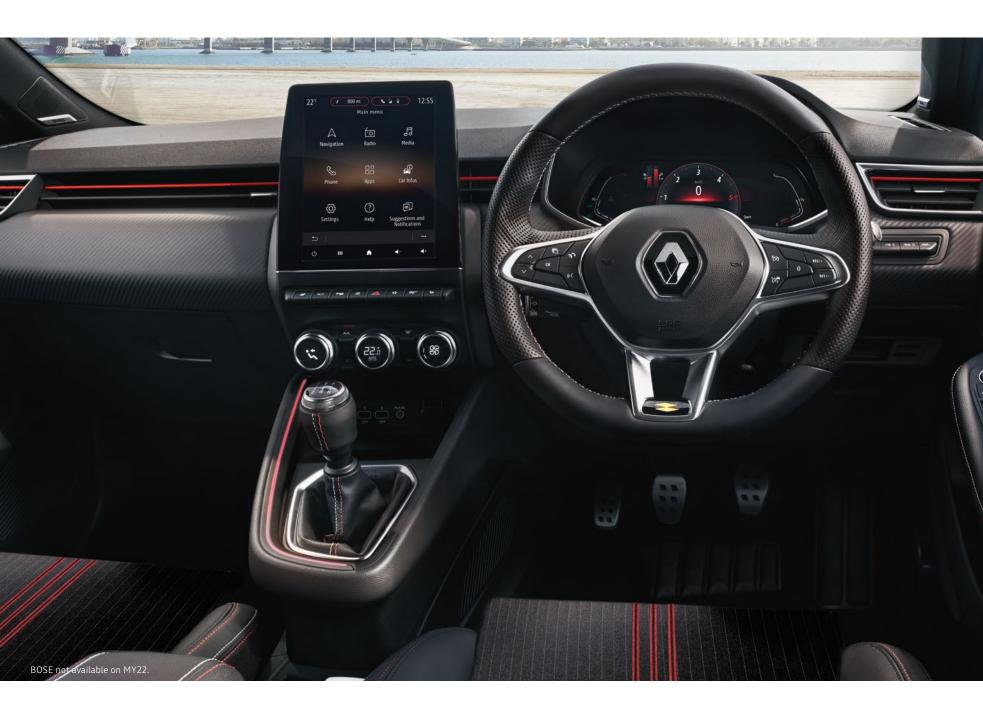

# A perfect smart cockpit

On the interior, every detail counts. CLIO has undergone a revolution, offering quality materials and finishes. With its new high-tech, driver-orientated cockpit and sporty seats, enjoy a driving experience which will awaken your senses. Settle into the future at the wheel of CLIO and stay ahead with a large multimedia 9.3" touchscreen and 10" TFT Colour Driver Instrument Display\*.

# Stay connected... in total freedom!

At the heart of the cockpit, the EASY LINK system offers the largest screen in its category\*. Perfectly integrated with the Renault EASY CONNECT universe, it all starts before you have even stepped inside. Thanks to the MY Renault smartphone application, you can plan your trips in advance and send your destination to the car.