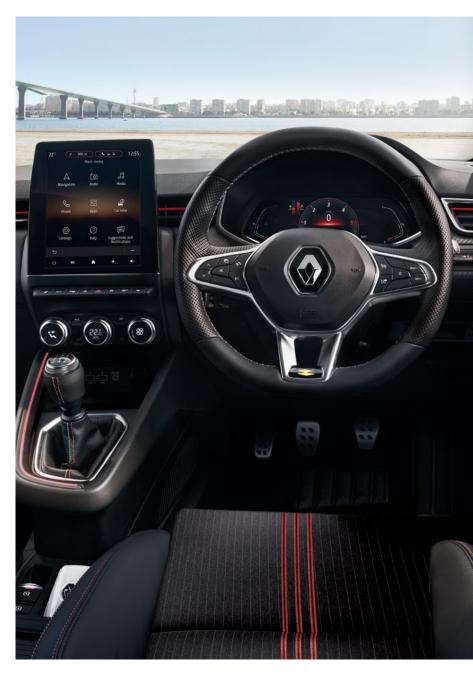

# A perfect smart cockpit

On the interior, every detail counts. CLIO has undergone a revolution, offering quality materials and finishes. With its new high-tech, driver-orientated cockpit and sporty seats, enjoy a driving experience which will awaken your senses. Settle into the future at the wheel of CLIO and stay ahead with a large multimedia 9.3" touchscreen and 10" TFT Colour Driver Instrument Display\*.

# Renault CLIO R.S. Line: stand out through sportiness!

CLIO R.S. Line stands out with its sportiness, which it gets from its Renault Sport DNA. The exterior design sets the tone: sporty front bumper with F1 blade emblematic of R.S. Models, bee hive lower grille, Glossy Black insert on grille, 17 inch R.S. Line Diamond Cut Alloy wheels, rear underskirt with spoiler and oval chrome exhaust finisher. This unique personality is summed up by the R.S. Line badge on the front wings and boot door.

The cockpit confirms this sporty character with a carbon look enhanced by red contrast stitching: sport seats with strengthened side supports, perforated leather sport steering wheel with double diamond, aluminium pedal unit, dashboard and seat belts with a striking red line. The black ceiling and the driver-focused high-tech cockpit complete this resolutely sporty and technological atmosphere. Passion stimulated by every detail.