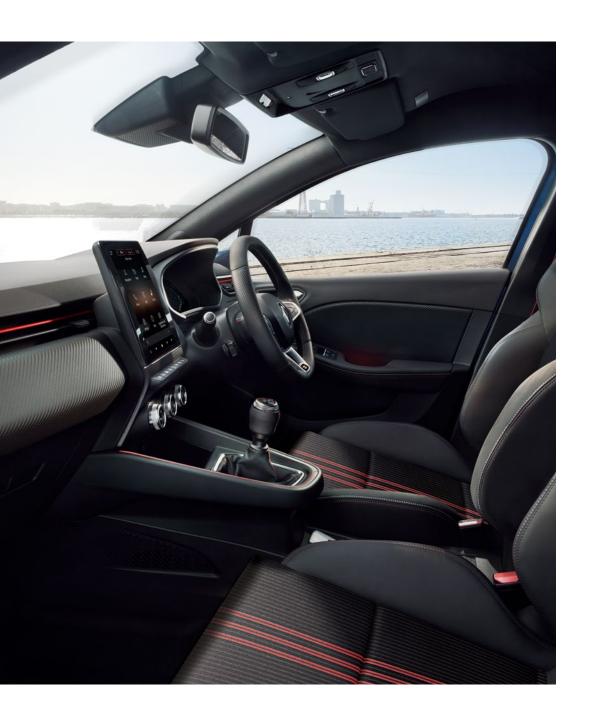

# A perfect smart cockpit

On the interior, every detail counts. CLIO has undergone a revolution, offering quality materials and finishes. With its new high-tech, driver-orientated cockpit and sporty seats, enjoy a driving experience which will awaken your senses. Settle into the future at the wheel of CLIO and stay ahead with a large multimedia 9.3" touchscreen and 10" TFT Colour Driver Instrument Display\*.

# Renault CLIO R.S. Line: stand out through sportiness!

CLIO R.S. Line stands out with its sportiness, which it gets from its Renault Sport DNA. The exterior design sets the tone: sporty front bumper with F1 blade emblematic of R.S. Models, bee hive lower grille, Glossy Black insert on grille, 17 inch R.S. Line Diamond Cut Alloy wheels, rear underskirt with spoiler and oval chrome exhaust finisher. This unique personality is summed up by the R.S. Line badge on the front wings and boot door.

The cockpit confirms this sporty character with a carbon look enhanced by red contrast stitching: sport seats with strengthened side supports, perforated leather sport steering wheel with double diamond, aluminium pedal unit, dashboard and seat belts with a striking red line. The black ceiling and the driver-focused high-tech cockpit complete this resolutely sporty and technological atmosphere. Passion stimulated by every detail.