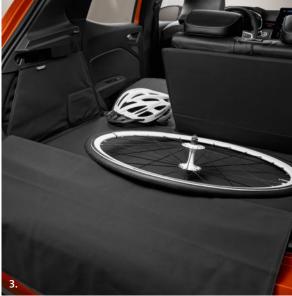

### Accessories

Experience your CLIO to the max with our range of accessories.

- 1. Underbody Welcome Light\*. Don't get lost again in a poorly lit car park. CLIO lights up automatically when you either approach it or simply press a button on your key.
- 2. Shark Antenna\*. Add a sporty touch with the Shark Antenna, perfectly integrated in to the shape of your CLIO. Compatible with digital audio broadcasts (DAB).
- **3. Easy Flex All-in-one Boot Liner.** Essential for protecting the boot of your CLIO and transporting larger objects. Folds and unfolds easily, adapting to the rear seat position. When fully extended, it covers the whole load space. Multi-purpose and practical for both everyday use and also leisure activities.
- **4. Kenwood Dashcam.** For your safety, the on-board camera automatically starts recording as soon as the vehicle ignition is switched on.
- **5. Illuminated Door Sills\*\*.** An elegant and modern touch every time you open the doors of your CLIO. Finished with the CLIO logo, these stainless steel and aluminium finished door sills also protect your vehicle's doors from damage.
- \*These accessories require registration of the vehicle before fitment.
- \*\*Also available in a non-illuminated version.