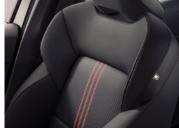

The cockpit confirms this sporty character with a carbon look enhanced by red contrast stitching: sport seats with strengthened side supports, perforated leather sport steering wheel with double diamond, aluminium pedal unit, dashboard and seat belts with a striking red line. The black ceiling and the driver-focused high-tech cockpit complete this resolutely sporty and technological atmosphere. Passion stimulated by every detail.

#### Interior

- Leather steering wheel, with perforated leather, R.S. signature, grey and red contrast stitching
- Leather gear lever and hand brake with grey and red contrast stitching
- Sporty aluminium pedal set
- Black seat belts with red border
- Dark Interior Roof Lining
- Horizontal dashboard display, lined with soft material with Carbon motif
- Front and rear door inserts in soft Carbon materials
- Black front and rear door armrests with grey and red contrast stitching
- R.S. Line Red on the air vent
- R.S. Line upholstery, black / red striped fabric, red contrast stitching