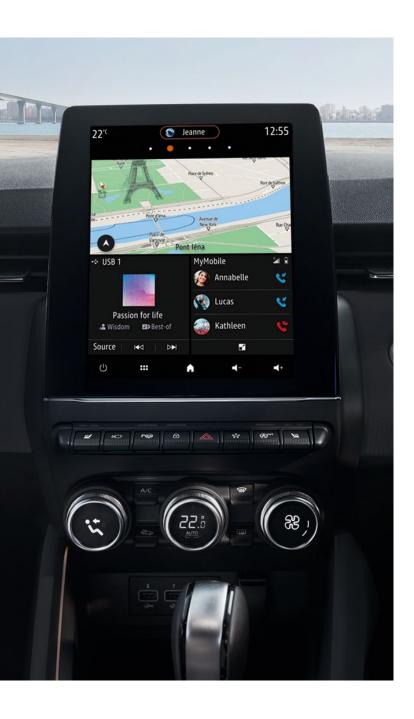

# A perfect smart cockpit

On the interior, every detail counts. CLIO has undergone a revolution, offering quality materials and finishes. With its new high-tech, driver-orientated cockpit and sporty seats, enjoy a driving experience which will awaken your senses. Settle into the future at the wheel of CLIO and stay ahead with a large multimedia 9.3" touchscreen and 10" TFT Colour Driver Instrument Display\*.

# Stay connected... in total freedom!

At the heart of the cockpit, the EASY LINK system offers the largest screen in its category\*. Perfectly integrated with the Renault EASY CONNECT universe, it all starts before you have even stepped inside. Thanks to the MY Renault smartphone application, you can plan your trips in advance and send your destination to the car.

The onboard navigation delivers a huge amount of information in real time: traffic density, to incidents or service stations on your journey\*\*. As simple and effective as Google Maps, all you need is two or three key words to search for your destination on the Google address search.

Thanks to the Auto-Update function, you can be sure that your system and TomTom mapping are automatically updated.

<sup>†</sup> Android Auto™ is a trademark of Google Inc. Apple CarPlay is a trademark of Apple Inc.