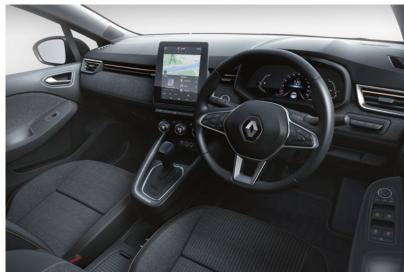

# A perfect smart cockpit

On the interior, every detail counts. CLIO has undergone a revolution, offering quality materials and finishes. With its new high-tech, driver-orientated cockpit and sporty seats, enjoy a driving experience which will awaken your senses. Settle into the future at the wheel of CLIO and stay ahead with a large multimedia 9.3" touchscreen and 10" TFT Colour Driver Instrument Display\*.

The cockpit confirms this sporty character with a carbon look enhanced by red contrast stitching: sport seats with strengthened side supports, perforated leather sport steering wheel with double diamond, aluminium pedal unit, dashboard and seat belts with a striking red line. The black ceiling and the driver-focused high-tech cockpit complete this resolutely sporty and technological atmosphere. Passion stimulated by every detail.

# Stay connected... in total freedom!

At the heart of the cockpit, the EASY LINK system offers the largest screen in its category\*. Perfectly integrated with the Renault EASY CONNECT universe, it all starts before you have even stepped inside. Thanks to the MY Renault smartphone application, you can plan your trips in advance and send your destination to the car.