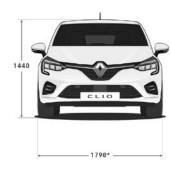

e manufacturer's minimum maintenance programme requirements for the term of the Service Plan purchased (refer to the Warranty and Service sheet in the Handover Document wallet for details). The plan ends when you reach the age or mileage limit (whichever comes first). Services must be carried out in line with the manufacturer's minimum maintenance programme requirements and servicing intervals within +/-1 month or 1,000 miles of the service interval and can only be carried out at a Renault Approved outlet. Service plans do not cover wear and tear items such as (but not limited to) tyres, wiper blades or brakes. For Service plan full Terms & Conditions visit www.renault.co.uk/owners. Cannot be part exchanged, refunded or transferred. All prices quoted are MRRP.

### Dimension diagrams









|  |  | DRAV |  |  |
|--|--|------|--|--|
|  |  |      |  |  |
|  |  |      |  |  |

| Α    | Wheelbase                                           | 2,583         |
|------|-----------------------------------------------------|---------------|
| В    | Overall length                                      | 4,050         |
| С    | Front overhang                                      | 830           |
| D    | Rear overhang                                       | 637           |
| E    | Front track                                         | 1,556         |
| F    | Rear track                                          | 1,542         |
| G    | Overall width with/without door mirrors             | 1,836 / 2,058 |
| н    | Unladen height/with longitudinal roof bars          | 1,607/1,613   |