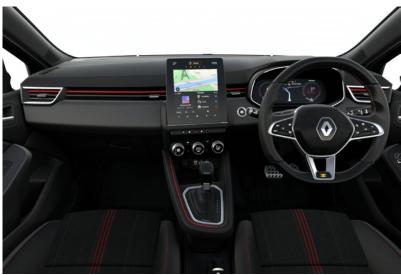

# A perfect smart cockpit

On the interior, every detail counts. CLIO has undergone a revolution, offering quality materials and finishes. With its new high-tech, driver-orientated cockpit and sporty seats, enjoy a driving experience which will awaken your senses. Settle into the future at the wheel of CLIO and stay ahead with a large multimedia 9.3" touchscreen and 10" TFT Colour Driver Instrument Display\*.

# Stay connected... in total freedom!

At the heart of the cockpit, the EASY LINK system offers the largest screen in its category\*. Perfectly integrated with the Renault EASY CONNECT universe, it all starts before you have even stepped inside. Thanks to the MY Renault smartphone application, you can plan your trips in advance and send your destination to the car.

#### **Comfort and Convenience**

- Rear & Front sensors
- 9.3" EASY LINK touchscreen with Navigation: 4x20W amplifier +FM DAB double turner, sound auditorium, 2xUSB, 1x Jack / Bluetooth<sup>®</sup>, smartphone integration plus: Apple CarPlay™ / Android Auto™
- 10" TFT Colour Driver Information Display