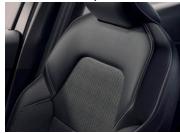

The cockpit confirms this sporty character with a carbon look enhanced by red contrast stitching: sport seats with strengthened side supports, perforated leather sport steering wheel with double diamond, aluminium pedal unit, dashboard and seat belts with a striking red line. The black ceiling and the driver-focused high-tech cockpit complete this resolutely sporty and technological atmosphere. Passion stimulated by every detail.

#### Interior

- Leather steering wheel, with perforated leather, R.S. signature, grey and red contrast stitching
- Leather gear lever and hand brake with grey and red contrast stitching
- Sporty aluminium pedal set
- Black seat belts with red border
- Dark Interior Roof Lining
- Horizontal dashboard display, lined with soft material with Carbon motif
- Front and rear door inserts in soft Carbon materials
- Black front and rear door armrests with grey and red contrast stitching
- R.S. Line Red on the air vent
- R.S. Line upholstery, black / red striped fabric, red contrast stitching