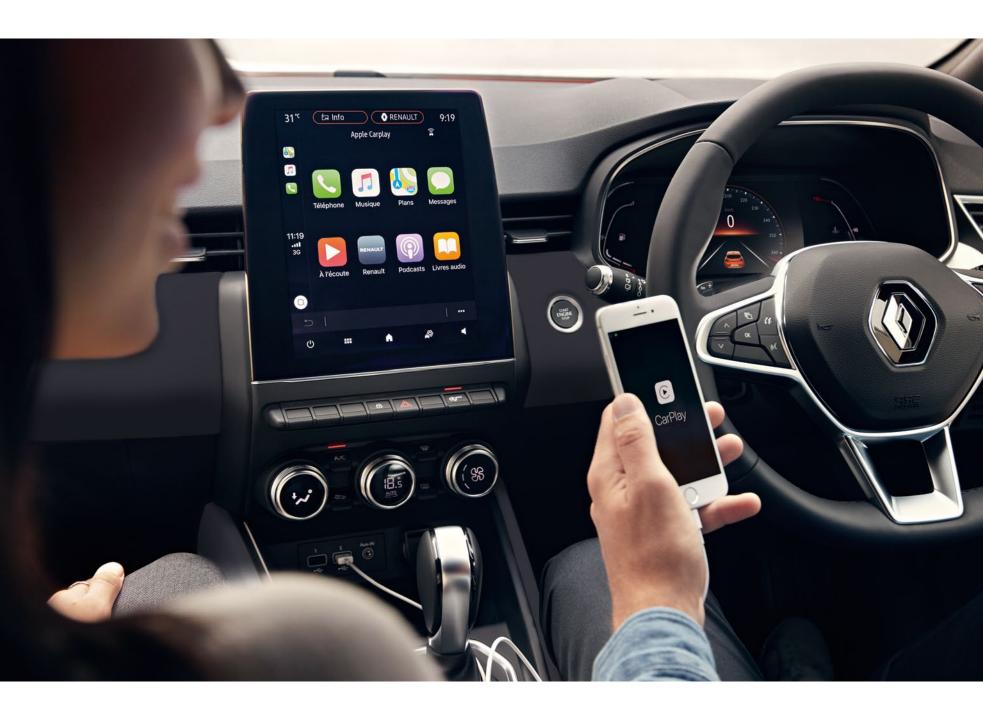

Once on board, the EASY LINK system, compatible with Android Auto $^{\text{\tiny M+}}$  or Apple $^{\text{\tiny M}}$  CarPlay $^{\text{\tiny M+}}$ , gives you access to all your multimedia content in the blink of an eye.

<sup>\*9.3&</sup>quot; screen standard on R.S. Line, 7" screen standard on Evolution & Techno.

<sup>\*\*</sup>Navigation standard on Evolution, Techno & R.S. Line.