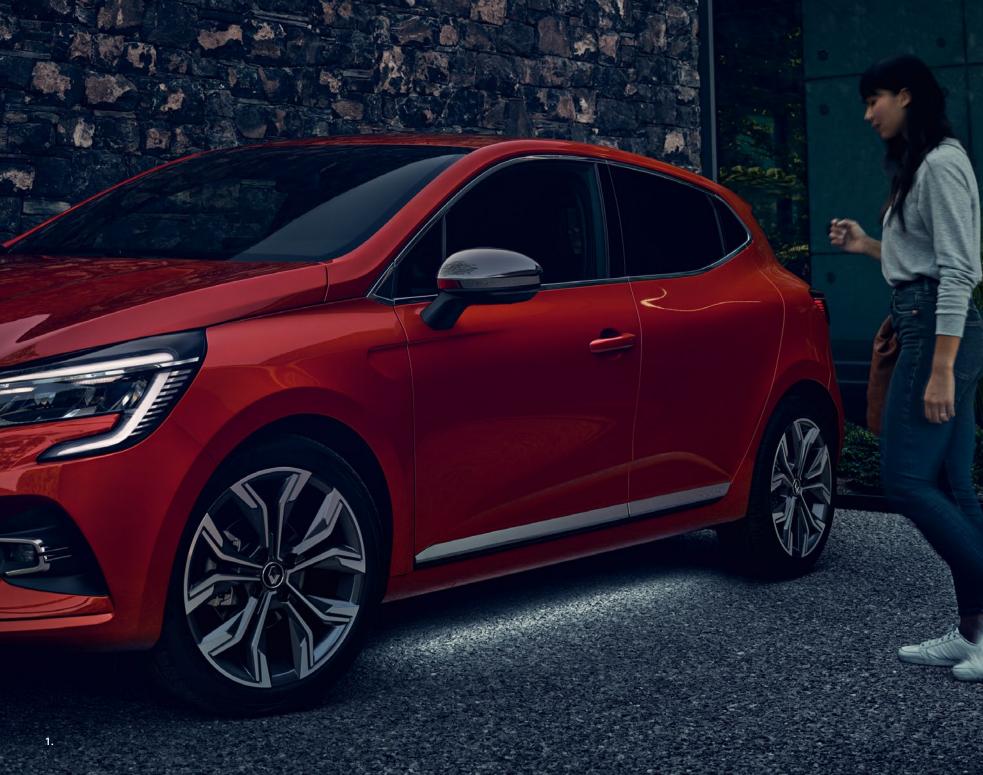

### Seductive style

Sensual lines, dynamic profile, sculpted sides and assertive presence. From the first look, CLIO attracts you with its dynamic and desirable style. With its tidy finishes, it combines modernity and robustness: C-shaped signature, full LED lighting, finely integrated chrome finishes, brilliantly showcased in the optional signature Valencia Orange metallic colour.