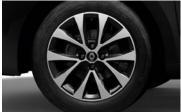

### Wheel Trims\*

16" Philia Diamond Cut Alloy with Black inserts

17" Viva Stella Diamond Cut Alloy with Black inserts

17" R.S.Line Diamond Cut Alloy with Black inserts

|           | 16" Philia Diamond Cut Alloy<br>with Black inserts | 17" Viva Stella Diamond Cut<br>Alloy with Black inserts | 17" R.S. Line Diamond Cut<br>Alloy with Black inserts |
|-----------|----------------------------------------------------|---------------------------------------------------------|-------------------------------------------------------|
| Evolution | •                                                  | -                                                       | -                                                     |
| Techno    | -                                                  | •                                                       | -                                                     |
| R.S. Line | -                                                  | -                                                       | •                                                     |
|           |                                                    |                                                         | -                                                     |

●= Standard (therefore no cost) -= Not available