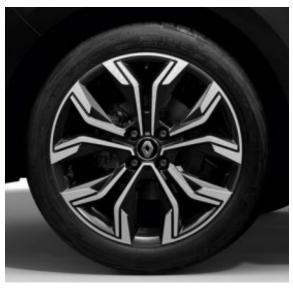

#### **R.S. LINE**

17" R.S. Line Diamond Cut Alloy with Black inserts

R.S. Line black and red striped fabric upholstery

#### Exterior

- 17" R.S. Line Diamond Cut alloy with Grey inserts
- Specific front bumper with F1 blade painted Gun Metal Grey and bee hive lower grille
- Chrome badges on front wings and boot lid, with R.S. Line signature
- Gun Metal Grey lower door protectors
- Gun Metal Grey rear spoiler
- Oval chrome exhaust finisher\*\*
- Shark fin antenna
- Tinted side windows

### Wheel Trims\*

16" Philia Diamond Cut Alloy with Black inserts

17" Viva Stella Diamond Cut Alloy with Black inserts

17" R.S.Line Diamond Cut Alloy with Black inserts

|           | 16" Philia Diamond Cut Alloy<br>with Black inserts | 17" Viva Stella Diamond Cut<br>Alloy with Black inserts | 17" R.S. Line Diamond Cut<br>Alloy with Black inserts |
|-----------|----------------------------------------------------|---------------------------------------------------------|-------------------------------------------------------|
| Evolution | •                                                  | -                                                       | -                                                     |
| Techno    | -                                                  | •                                                       | -                                                     |
| R.S. Line | -                                                  | -                                                       | •                                                     |
|           |                                                    |                                                         | -                                                     |

●= Standard (therefore no cost) -= Not available