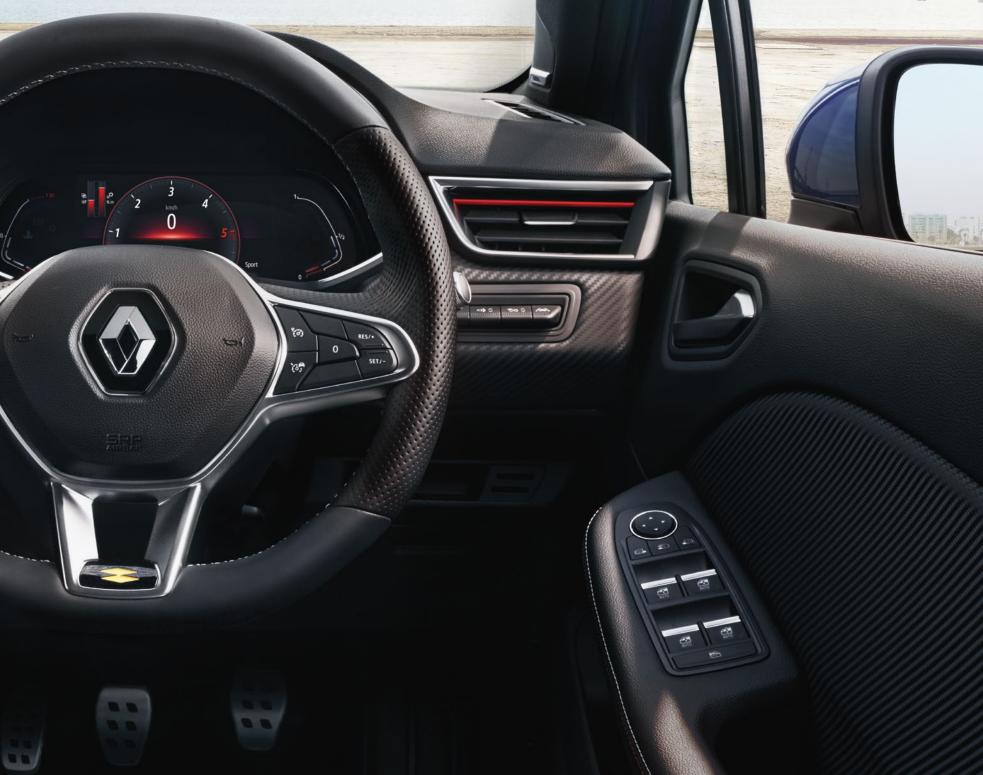

# A perfect smart cockpit

On the interior, every detail counts. CLIO has undergone a revolution, offering quality materials and finishes. With its new high-tech, driver-orientated cockpit and sporty seats, enjoy a driving experience which will awaken your senses. Settle into the future at the wheel of CLIO and stay ahead with a large multimedia 9.3" touchscreen and 10" TFT Colour Driver Instrument Display\*.

#### 1. Cruise Control / Speed Limiter

Set your speed or your maximum speed. Steering wheel controls allow you to set parameters in a few instants.

#### 2. Renault LED Pure Vision

CLIO is equipped with powerful Full LED Pure Vision headlights across the range. As well as automatic main beam headlight activation for better visibility.