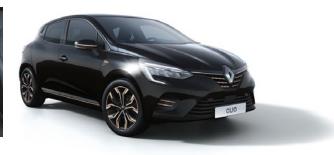

### Seductive style

Sensual lines, dynamic profile, sculpted sides and assertive presence. From the first look, CLIO attracts you with its dynamic and desirable style. With its tidy finishes, it combines modernity and robustness: C-shaped signature, full LED lighting, finely integrated chrome finishes, brilliantly showcased in the optional signature Valencia Orange metallic colour.

# Renault CLIO R.S. Line: stand out through sportiness!

CLIO R.S. Line stands out with its sportiness, which it gets from its Renault Sport DNA. The exterior design sets the tone: sporty front bumper with F1 blade emblematic of R.S. Models, bee hive lower grille, Glossy Black insert on grille, 17 inch R.S. Line Diamond Cut Alloy wheels, rear underskirt with spoiler and oval chrome exhaust finisher. This unique personality is summed up by the R.S. Line badge on the front wings and boot door.