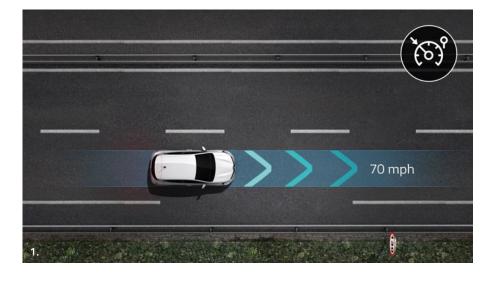

#### 1. Cruise Control / Speed Limiter

Set your speed or your maximum speed. Steering wheel controls allow you to set parameters in a few instants.