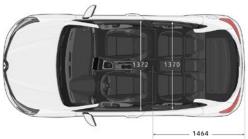

the manufacturer's minimum maintenance programme requirements for the term of the Service Plan purchased (refer to the Warranty and Service sheet in the Handover Document wallet for details). The plan ends when you reach the age or mileage limit (whichever comes first). Services must be carried out in line with the manufacturer's minimum maintenance programme requirements and servicing intervals within +/-1 month or 1,000 miles of the service interval and can only be carried out at a Renault Approved outlet. Service plans do not cover wear and tear items such as (but not limited to) tyres, wiper blades or brakes. For Service plan full Terms & Conditions visit www.renault.co.uk/owners. Cannot be part exchanged, refunded or transferred. All prices quoted are MRRP.

### Dimension diagrams









|  |  | DRAV |  |  |
|--|--|------|--|--|
|  |  |      |  |  |
|  |  |      |  |  |

| Α    | Wheelbase                                           | 2,583         |
|------|-----------------------------------------------------|---------------|
| В    | Overall length                                      | 4,050         |
| С    | Front overhang                                      | 830           |
| D    | Rear overhang                                       | 637           |
| E    | Front track                                         | 1,556         |
| F    | Rear track                                          | 1,542         |
| G    | Overall width with/without door mirrors             | 1,836 / 2,058 |
| н    | Unladen height/with longitudinal roof bars          | 1,607/1,613