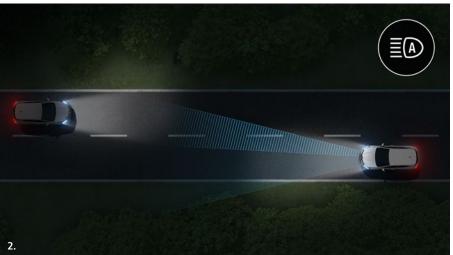

#### 2. Renault LED Pure Vision

CLIO is equipped with powerful Full LED Pure Vision headlights across the range. As well as automatic main beam headlight activation for better visibility.