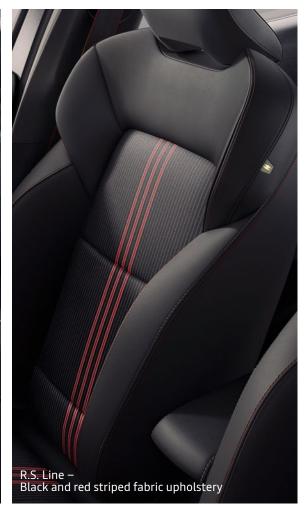

#### **R.S. LINE**

17" R.S. Line Diamond Cut Alloy with Black inserts

R.S. Line black and red striped fabric upholstery

#### Interior

- Leather steering wheel, with perforated leather, R.S. signature, grey and red contrast stitching
- Leather gear lever and hand brake with grey and red contrast stitching
- Sporty aluminium pedal set
- Black seat belts with red border
- Dark Interior Roof Lining
- Horizontal dashboard display, lined with soft material with Carbon motif
- Front and rear door inserts in soft Carbon materials
- Black front and rear door armrests with grey and red contrast stitching
- R.S. Line Red on the air vent
- R.S. Line upholstery, black / red striped fabric, red contrast stitching