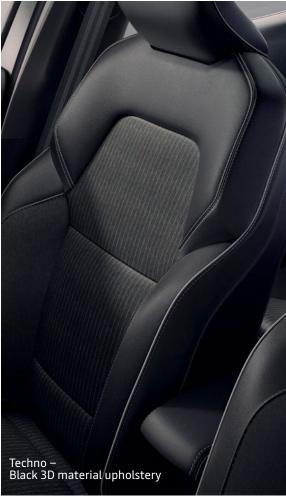

#### **TECHNO**

17" Viva Stella Diamond Cut Alloy with Grey inserts

Black 3D fabric and velvet upholstery

#### Interior

- Vision grey interior detailing to dashboard and door panels
- Black and Anthracite striped seat upholstery