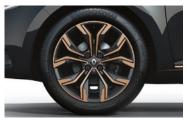

#### Exterior

- 17" R.S. Line Diamond Cut alloy with Grey inserts
- Specific front bumper with F1 blade painted Gun Metal Grey and bee hive lower grille
- Chrome badges on front wings and boot lid, with R.S. Line signature
- Gun Metal Grey lower door protectors
- Gun Metal Grey rear spoiler
- Oval chrome exhaust finisher\*\*
- Shark fin antenna
- Tinted side windows

### Wheel Trims\*

16" Philia Diamond Cut Alloy with Black inserts

17" Viva Stella Diamond Cut Alloy with Black inserts

17" R.S.Line Diamond Cut Alloy with Black inserts

|           | 16" Philia Diamond Cut Alloy<br>with Black inserts | 17" Viva Stella Diamond Cut<br>Alloy with Black inserts | 17" R.S. Line Diamond Cut<br>Alloy with Black inserts |
|-----------|----------------------------------------------------|---------------------------------------------------------|-------------------------------------------------------|
| Evolution | •                                                  | -                                                       | -                                                     |
| Techno    | -                                                  | •                                                       | -                                                     |
| R.S. Line | -                                                  | -                                                       | •                                                     |
|           |                                                    |                                                         | -                                                     |