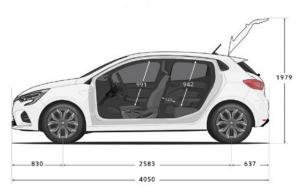

s the manufacturer's minimum maintenance programme requirements for the term of the Service Plan purchased (refer to the Warranty and Service sheet in the Handover Document wallet for details). The plan ends when you reach the age or mileage limit (whichever comes first). Services must be carried out in line with the manufacturer's minimum maintenance programme requirements and servicing intervals within +/-1 month or 1,000 miles of the service interval and can only be carried out at a Renault Approved outlet. Service plans do not cover wear and tear items such as (but not limited to) tyres, wiper blades or brakes. For Service plan full Terms & Conditions visit www.renault.co.uk/owners. Cannot be part exchanged, refunded or transferred. All prices quoted are MRRP.

### Dimension diagrams









|  |  | DRAV |  |  |
|--|--|------|--|--|
|  |  |      |  |  |
|  |  |      |  |  |

| Α    | Wheelbase                                           | 2,583         |
|------|-----------------------------------------------------|---------------|
| В    | Overall length                                      | 4,050         |
| С    | Front overhang                                      | 830           |
| D    | Rear overhang                                       | 637           |
| E    | Front track                                         | 1,556         |
| F    | Rear track                                          | 1,542         |
| G    | Overall width with/without door mirrors             | 1,836 / 2,058 |
| н    | Unladen height/with longitudinal roof bars          | 1,607/1,613