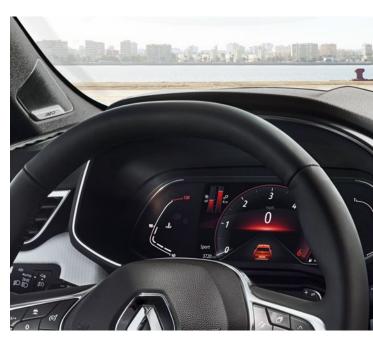

# A perfect smart cockpit

On the interior, every detail counts. CLIO has undergone a revolution, offering quality materials and finishes. With its new high-tech, driver-orientated cockpit and sporty seats, enjoy a driving experience which will awaken your senses. Settle into the future at the wheel of CLIO and stay ahead with a large multimedia 9.3" touchscreen and 10" TFT Colour Driver Instrument Display\*.

#### **Comfort and Convenience**

- Rear & Front sensors
- 9.3" EASY LINK touchscreen with Navigation: 4x20W amplifier +FM DAB double turner, sound auditorium, 2xUSB, 1x Jack / Bluetooth<sup>®</sup>, smartphone integration plus: Apple CarPlay™ / Android Auto™
- 10" TFT Colour Driver Information Display