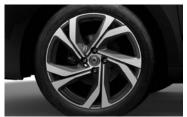

#### Exterior

- 17" R.S. Line Diamond Cut alloy with Grey inserts
- Specific front bumper with F1 blade painted Gun Metal Grey and bee hive lower grille
- Chrome badges on front wings and boot lid, with R.S. Line signature
- Gun Metal Grey lower door protectors
- Gun Metal Grey rear spoiler
- Oval chrome exhaust finisher\*\*
- Shark fin antenna
- Tinted side windows

### Wheel Trims\*

16" Philia Diamond Cut Alloy with Black inserts

17" Viva Stella Diamond Cut Alloy with Black inserts

17" R.S.Line Diamond Cut Alloy with Black inserts

|           | 16" Philia Diamond Cut Alloy<br>with Black inserts | 17" Viva Stella Diamond Cut<br>Alloy with Black inserts | 17" R.S. Line Diamond Cut<br>Alloy with Black inserts |
|-----------|----------------------------------------------------|---------------------------------------------------------|-------------------------------------------------------|
| Evolution | •                                                  | -                                                       | -                                                     |
| Techno    | -                                                  | •                                                       | -                                                     |
| R.S. Line | -                                                  | -                                                       | •                                                     |
|           |                                                    |                                                         | -                                                     |