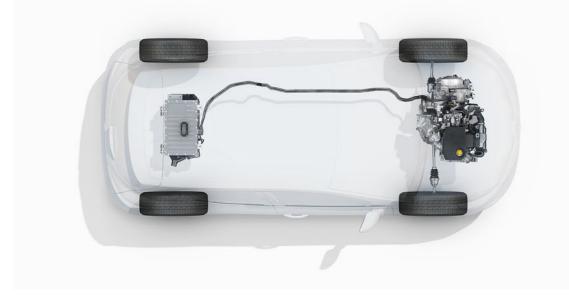

### CLIO E-TECH Hybrid

With its hybrid engine, CLIO E-TECH Hybrid offers you unprecedented driving pleasure. It combines acceleration, responsiveness and fuel economy whilst retaining the versatility and comfort of CLIO. In urban areas you can experience all-electric driving, synonymous with silence and fuel savings. On the road, thanks to its 145 hp, CLIO E-TECH hybrid brings confident acceleration and the pleasure of its instant responsiveness. E-TECH Hybrid is available on all trim levels.

On board, find all the advantages of CLIO, the benchmark in its category: large connected screens, maximum safety and ultra-modern driving aids.

With the benefits of E-TECH Hybrid technology: comfort of the E-TECH automatic transmission, EV button for 100% electric driving, customisation of the MULTI - SENSE driving modes.