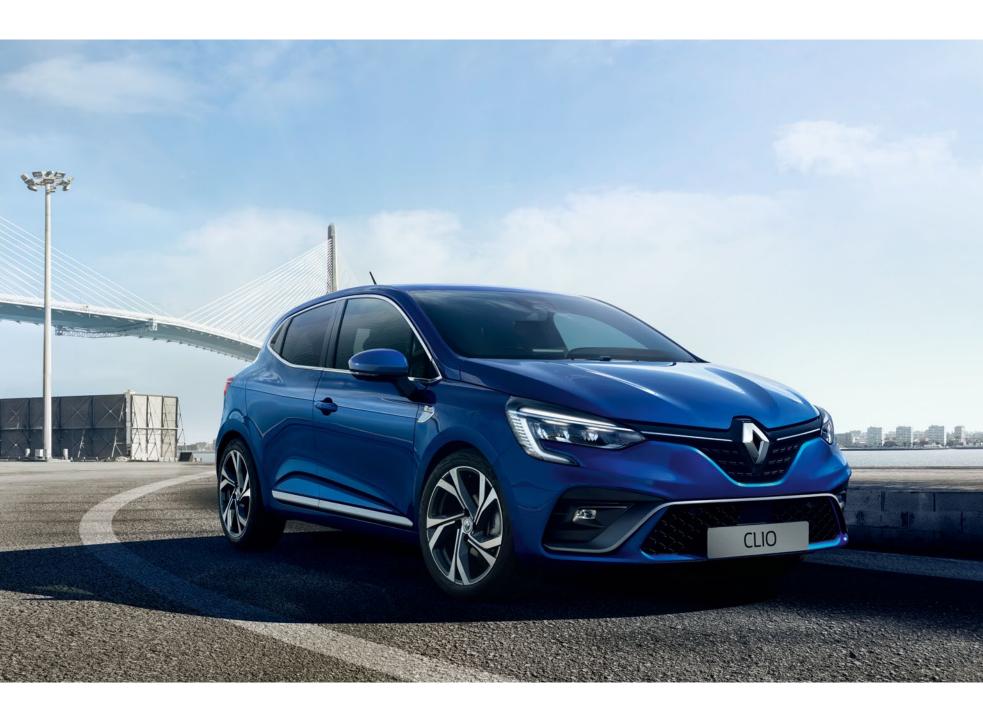

### Seductive style

Sensual lines, dynamic profile, sculpted sides and assertive presence. From the first look, CLIO attracts you with its dynamic and desirable style. With its tidy finishes, it combines modernity and robustness: C-shaped signature, full LED lighting, finely integrated chrome finishes, brilliantly showcased in the optional signature Valencia Orange metallic colour.