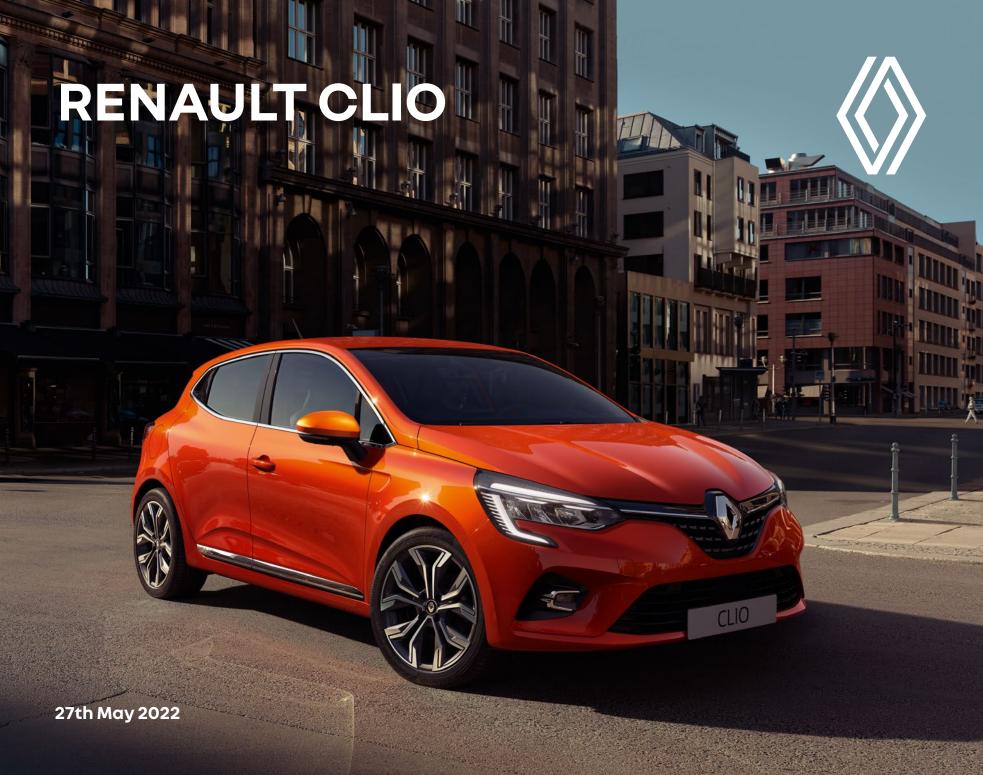

### Seductive style

Sensual lines, dynamic profile, sculpted sides and assertive presence. From the first look, CLIO attracts you with its dynamic and desirable style. With its tidy finishes, it combines modernity and robustness: C-shaped signature, full LED lighting, finely integrated chrome finishes, brilliantly showcased in the optional signature Valencia Orange metallic colour.