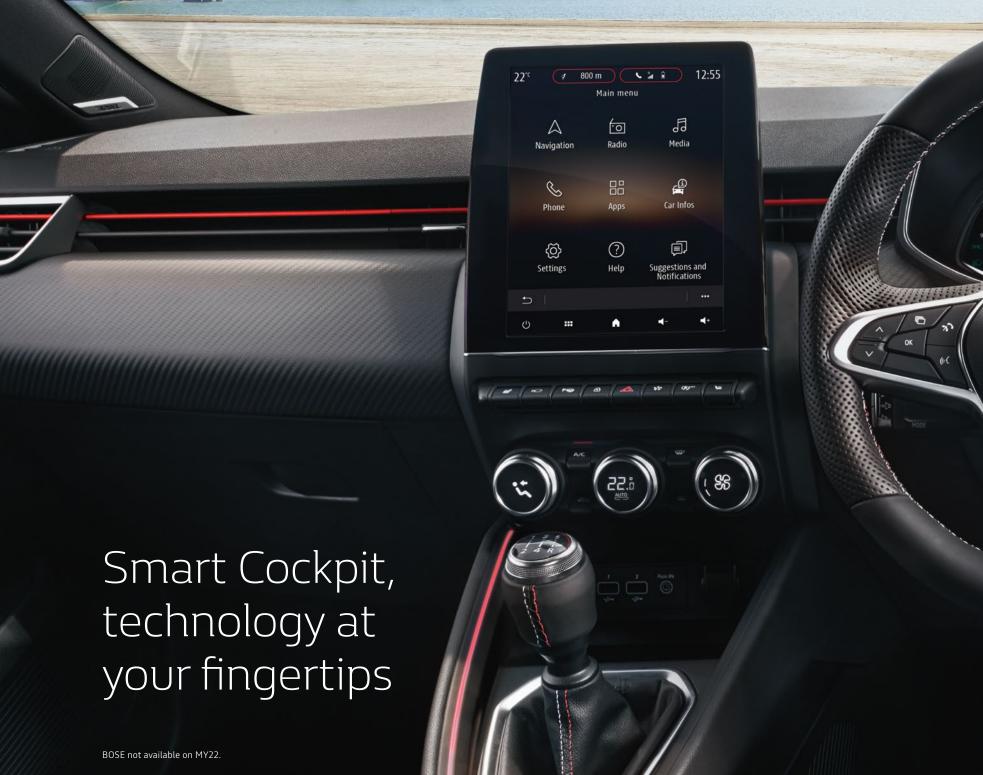

# Stay connected... in total freedom!

At the heart of the cockpit, the EASY LINK system offers the largest screen in its category\*. Perfectly integrated with the Renault EASY CONNECT universe, it all starts before you have even stepped inside. Thanks to the MY Renault smartphone application, you can plan your trips in advance and send your destination to the car.

Once on board, the EASY LINK system, compatible with Android Auto $^{\text{\tiny M+}}$  or Apple $^{\text{\tiny M}}$  CarPlay $^{\text{\tiny M+}}$ , gives you access to all your multimedia content in the blink of an eye.

The onboard navigation delivers a huge amount of information in real time: traffic density, to incidents or service stations on your journey\*\*. As simple and effective as Google Maps, all you need is two or three key words to search for your destination on the Google address search.

Thanks to the Auto-Update function, you can be sure that your system and TomTom mapping are automatically updated.

<sup>†</sup> Android Auto™ is a trademark of Google Inc. Apple CarPlay is a trademark of Apple Inc.