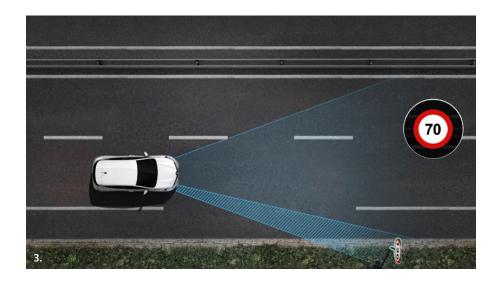

#### 3. Traffic Sign Recognition<sup>†</sup>

CLIO informs you via the dashboard of speed limits using a camera which recognises road signs.

† It is your responsibility to stay alert, drive safely and be in control of the vehicle at all times. Driver assist features have speed and other limitations and should not be relied on. For more information, please refer to the owner's manual or contact your local dealer.