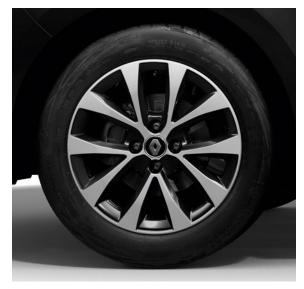

#### **EVOLUTION**

16" Philia Diamond Cut Alloy with Black inserts

Black cloth upholstery with headrest and sides

#### Exterior

- 16" Philia Diamond Cut Alloy
- · Back wing mirrors
- Body coloured door handles
- LED daytime running lights

### Wheel Trims\*

16" Philia Diamond Cut Alloy with Black inserts

17" Viva Stella Diamond Cut Alloy with Black inserts

17" R.S.Line Diamond Cut Alloy with Black inserts

|           | 16" Philia Diamond Cut Alloy<br>with Black inserts | 17" Viva Stella Diamond Cut<br>Alloy with Black inserts | 17" R.S. Line Diamond Cut<br>Alloy with Black inserts |
|-----------|----------------------------------------------------|---------------------------------------------------------|-------------------------------------------------------|
| Evolution | •                                                  | -                                                       | -                                                     |
| Techno    | -                                                  | •                                                       | -                                                     |
| R.S. Line | -                                                  | -                                                       | •                                                     |
|           |                                                    |                                                         | -                                                     |

●= Standard (therefore no cost) -= Not available