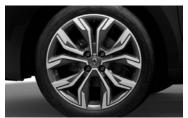

### Wheel Trims\*

16" Philia Diamond Cut Alloy with Black inserts

17" Viva Stella Diamond Cut Alloy with Black inserts

17" R.S.Line Diamond Cut Alloy with Black inserts

|           | 16" Philia Diamond Cut Alloy<br>with Black inserts | 17" Viva Stella Diamond Cut<br>Alloy with Black inserts | 17" R.S. Line Diamond Cut<br>Alloy with Black inserts |
|-----------|----------------------------------------------------|---------------------------------------------------------|-------------------------------------------------------|
| Evolution | •                                                  | -                                                       | -                                                     |
| Techno    | -                                                  | •                                                       | -                                                     |
| R.S. Line | -                                                  | -                                                       | •                                                     |
|           |                                                    |                                                         | -                                                     |

●= Standard (therefore no cost) -= Not available