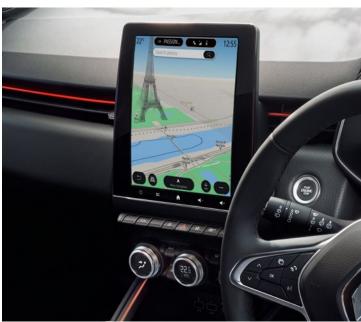

# Stay connected... in total freedom!

At the heart of the cockpit, the EASY LINK system offers the largest screen in its category\*. Perfectly integrated with the Renault EASY CONNECT universe, it all starts before you have even stepped inside. Thanks to the MY Renault smartphone application, you can plan your trips in advance and send your destination to the car.

Once on board, the EASY LINK system, compatible with Android Auto $^{\text{\tiny M+}}$  or Apple $^{\text{\tiny M}}$  CarPlay $^{\text{\tiny M+}}$ , gives you access to all your multimedia content in the blink of an eye.

The onboard navigation delivers a huge amount of information in real time: traffic density, to incidents or service stations on your journey\*\*. As simple and effective as Google Maps, all you need is two or three key words to search for your destination on the Google address search.

Thanks to the Auto-Update function, you can be sure that your system and TomTom mapping are automatically updated.

<sup>†</sup> Android Auto™ is a trademark of Google Inc. Apple CarPlay is a trademark of Apple Inc.

<sup>\*9.3&</sup>quot; screen standard on R.S. Line, 7" screen standard on Evolution & Techno.

<sup>\*\*</sup>Navigation standard on Evolution, Techno & R.S. Line.