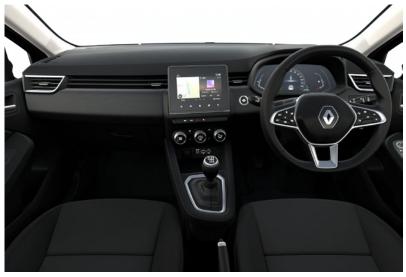

# A perfect smart cockpit

On the interior, every detail counts. CLIO has undergone a revolution, offering quality materials and finishes. With its new high-tech, driver-orientated cockpit and sporty seats, enjoy a driving experience which will awaken your senses. Settle into the future at the wheel of CLIO and stay ahead with a large multimedia 9.3" touchscreen and 10" TFT Colour Driver Instrument Display\*.

# Stay connected... in total freedom!

At the heart of the cockpit, the EASY LINK system offers the largest screen in its category\*. Perfectly integrated with the Renault EASY CONNECT universe, it all starts before you have even stepped inside. Thanks to the MY Renault smartphone application, you can plan your trips in advance and send your destination to the car.