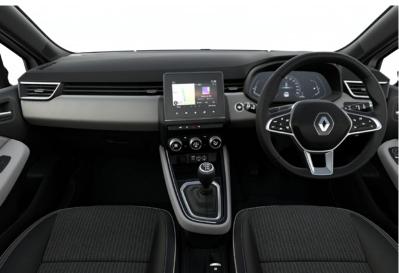

# A perfect smart cockpit

On the interior, every detail counts. CLIO has undergone a revolution, offering quality materials and finishes. With its new high-tech, driver-orientated cockpit and sporty seats, enjoy a driving experience which will awaken your senses. Settle into the future at the wheel of CLIO and stay ahead with a large multimedia 9.3" touchscreen and 10" TFT Colour Driver Instrument Display\*.

# Stay connected... in total freedom!

At the heart of the cockpit, the EASY LINK system offers the largest screen in its category\*. Perfectly integrated with the Renault EASY CONNECT universe, it all starts before you have even stepped inside. Thanks to the MY Renault smartphone application, you can plan your trips in advance and send your destination to the car.

Once on board, the EASY LINK system, compatible with Android Auto $^{\text{\tiny M+}}$  or Apple $^{\text{\tiny M}}$  CarPlay $^{\text{\tiny M+}}$ , gives you access to all your multimedia content in the blink of an eye.

The onboard navigation delivers a huge amount of information in real time: traffic density, to incidents or service stations on your journey\*\*. As simple and effective as Google Maps, all you need is two or three key words to search for your destination on the Google address search.