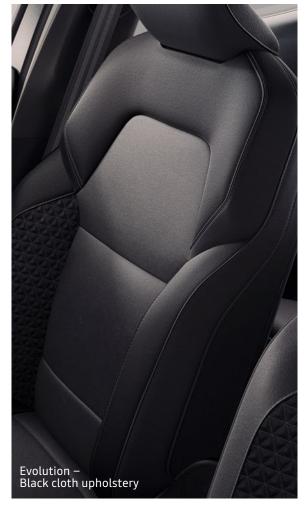

#### **EVOLUTION**

16" Philia Diamond Cut Alloy with Black inserts

Black cloth upholstery with headrest and sides

#### Interior

- Chrome trim on steering wheel, gear lever and side vents
- Black cloth upholstery with headrest and sides