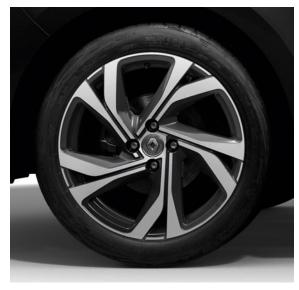

#### **TECHNO**

17" Viva Stella Diamond Cut Alloy with Grey inserts

Black 3D fabric and velvet upholstery

#### Exterior

- 17" Viva Stella Diamond Cut Alloy with Grey inserts
- Chrome exhaust pipe
- LED roof lights + black headlining
- Chrome front grill
- Front LED Fog Lamps
- Tinted rear windows
- Shark fin antenna

### Wheel Trims\*

16" Philia Diamond Cut Alloy with Black inserts

17" Viva Stella Diamond Cut Alloy with Black inserts

17" R.S.Line Diamond Cut Alloy with Black inserts

|           | 16" Philia Diamond Cut Alloy<br>with Black inserts | 17" Viva Stella Diamond Cut<br>Alloy with Black inserts | 17" R.S. Line Diamond Cut<br>Alloy with Black inserts |
|-----------|----------------------------------------------------|---------------------------------------------------------|-------------------------------------------------------|
| Evolution | •                                                  | -                                                       | -                                                     |
| Techno    | -                                                  | •                                                       | -                                                     |
| R.S. Line | -                                                  | -                                                       | •                                                     |
|           |                                                    |                                                         | -                                                     |

●= Standard (therefore no cost) -= Not available