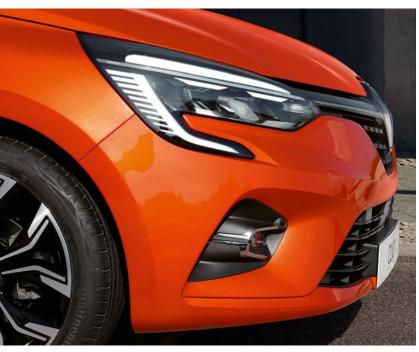

#### 2. Renault LED Pure Vision

CLIO is equipped with powerful Full LED Pure Vision headlights across the range. As well as automatic main beam headlight activation for better visibility.