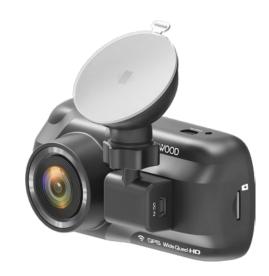

### Accessories

Experience your CLIO to the max with our range of accessories.

- 1. Underbody Welcome Light\*. Don't get lost again in a poorly lit car park. CLIO lights up automatically when you either approach it or simply press a button on your key.
- 2. Shark Antenna\*. Add a sporty touch with the Shark Antenna, perfectly integrated in to the shape of your CLIO. Compatible with digital audio broadcasts (DAB).
- **3. Easy Flex All-in-one Boot Liner.** Essential for protecting the boot of your CLIO and transporting larger objects. Folds and unfolds easily, adapting to the rear seat position. When fully extended, it covers the whole load space. Multi-purpose and practical for both everyday use and also leisure activities.
- **4. Kenwood Dashcam.** For your safety, the on-board camera automatically starts recording as soon as the vehicle ignition is switched on.
- **5. Illuminated Door Sills\*\*.** An elegant and modern touch every time you open the doors of your CLIO. Finished with the CLIO logo, these stainless steel and aluminium finished door sills also protect your vehicle's doors from damage.
- \*These accessories require registration of the vehicle before fitment.
- \*\*Also available in a non-illuminated version.