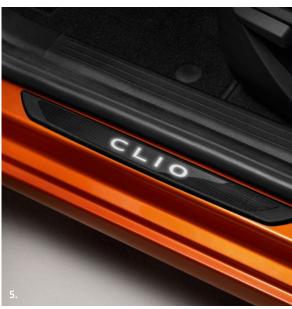

### Accessories

Experience your CLIO to the max with our range of accessories.

- 1. Underbody Welcome Light\*. Don't get lost again in a poorly lit car park. CLIO lights up automatically when you either approach it or simply press a button on your key.
- 2. Shark Antenna\*. Add a sporty touch with the Shark Antenna, perfectly integrated in to the shape of your CLIO. Compatible with digital audio broadcasts (DAB).
- **3. Easy Flex All-in-one Boot Liner.** Essential for protecting the boot of your CLIO and transporting larger objects. Folds and unfolds easily, adapting to the rear seat position. When fully extended, it covers the whole load space. Multi-purpose and practical for both everyday use and also leisure activities.
- **4. Kenwood Dashcam.** For your safety, the on-board camera automatically starts recording as soon as the vehicle ignition is switched on.
- **5. Illuminated Door Sills\*\*.** An elegant and modern touch every time you open the doors of your CLIO. Finished with the CLIO logo, these stainless steel and aluminium finished door sills also protect your vehicle's doors from damage.
- \*These accessories require registration of the vehicle before fitment.
- \*\*Also available in a non-illuminated version.