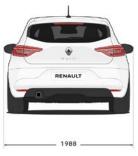

manufacturer's minimum maintenance programme requirements for the term of the Service Plan purchased (refer to the Warranty and Service sheet in the Handover Document wallet for details). The plan ends when you reach the age or mileage limit (whichever comes first). Services must be carried out in line with the manufacturer's minimum maintenance programme requirements and servicing intervals within +/-1 month or 1,000 miles of the service interval and can only be carried out at a Renault Approved outlet. Service plans do not cover wear and tear items such as (but not limited to) tyres, wiper blades or brakes. For Service plan full Terms & Conditions visit www.renault.co.uk/owners. Cannot be part exchanged, refunded or transferred. All prices quoted are MRRP.

### Dimension diagrams









|  |  | DRAV |  |  |
|--|--|------|--|--|
|  |  |      |  |  |
|  |  |      |  |  |

| Α    | Wheelbase                                           | 2,583         |
|------|-----------------------------------------------------|---------------|
| В    | Overall length                                      | 4,050         |
| С    | Front overhang                                      | 830           |
| D    | Rear overhang                                       | 637           |
| E    | Front track                                         | 1,556         |
| F    | Rear track                                          | 1,542         |
| G    | Overall width with/without door mirrors             | 1,836 / 2,058 |
| н    | Unladen height/with longitudinal roof bars          | 1,607/1,613   |
|